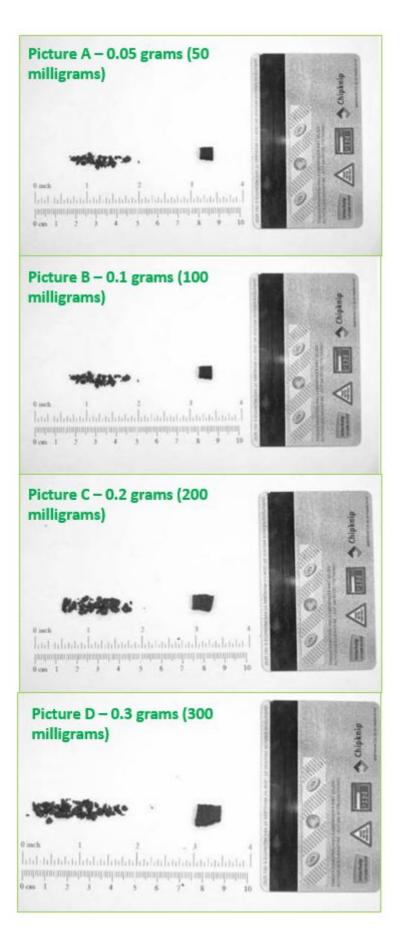

• Only numbers may be entered in this field. Please write your answer here: The pictures below show four different amounts of <u>hashish</u> in crumbled and noncrumbled form. Which picture best represents the amount of hashish that you usually used as one portion (joint, water-pipe, dry pipe, edibles, etc.)?

Less than Picture A (<0.05 g)

Picture A (0.05g)

Between Picture A and Picture B

Picture B (0.1g)

Between Picture B and Picture C

Picture C (0.2g)

Between Picture C and Picture D

Picture D (0.3g)

More than Picture D

How many portions of **hashish** (amount of joints, water-pipes, dry pipes, edibles,...) did you consume on a typical day of use? Please provide your best approximation.

Only answer this question if the following conditions are met: Answer was at question '8 [can2]' (Which types of cannabis did you use?)