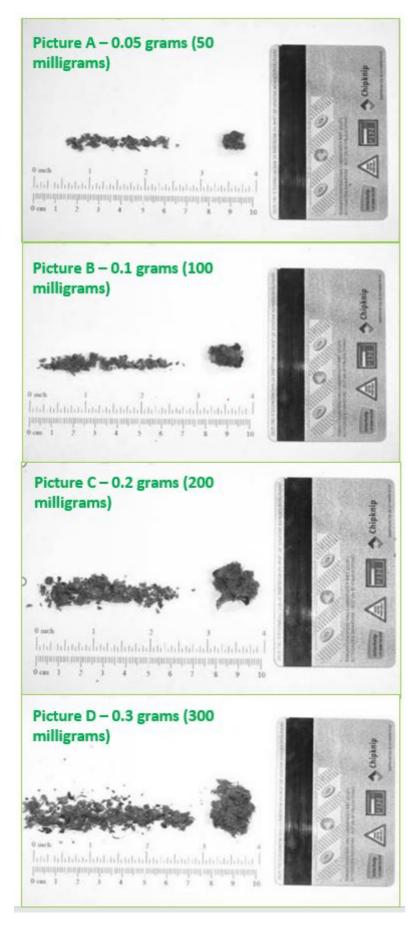

The pictures below show four different amounts of <u>marijuana (weed)</u> in crumbled and non-crumbled form. Which picture best represents the amount of marijuana you usually used as one portion (joint, water-pipe, dry pipe, edibles, etc.)?

Less than Picture A (<0.05 g)

Picture A (0.05g)

Between Picture A and Picture B

Picture B (0.1g)

Between Picture B and Picture C

Picture C (0.2g)

Between Picture C and Picture D

Picture D (0.3g)

More than Picture D

How many portions (joints, water-pipes, dry pipes, edibles, etc.) of **marijuana (weed)** did you consume on a typical day of use? Please provide your best approximation.

Only answer this question if the following conditions are met: Answer was 'Marijuana' at question '8 [can2]' (Which types of cannabis did you use?)