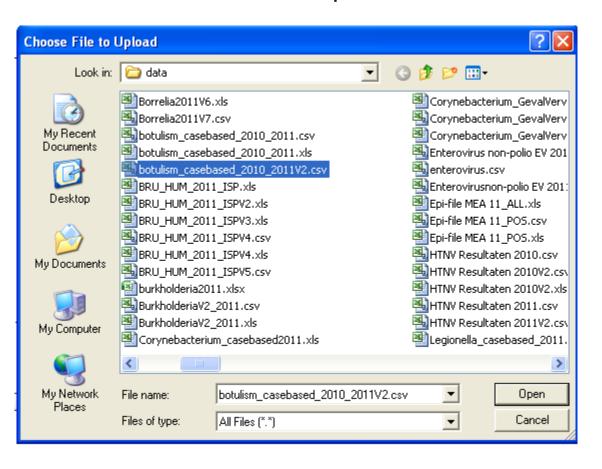

#### Select file

In 'Choose File to Upload' → select the '.csv file' → Open

→ Validate

Login > Verification

→ Submit file if comment:

Or....

Login > Verification

| Validate your data file :                        |                                                                                                                                      |
|--------------------------------------------------|--------------------------------------------------------------------------------------------------------------------------------------|
| Browse                                           | File properties  File name: N:\data\botulism_casebased_2010_2011V2.ca  File size: 1614 kb  Type of content: application/vnd.ms-excel |
| Validate                                         |                                                                                                                                      |
| Submit file                                      |                                                                                                                                      |
| Validation successful! You can submit your file. |                                                                                                                                      |