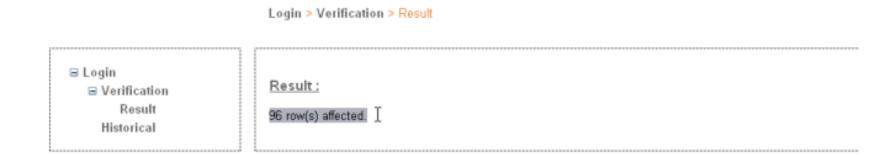

|
| Submit file                                      |                                                                                                                                      |
| Validation successful! You can submit your file. |                                                                                                                                      |

Validation successful! You can submit your file.



#### if comment

#### Results after verification 358 Error(s), 1344 Warning(s):

→ modify excel file according to error messages to solve the errors

Login > Verification

■ Login Verification Dictionary





## File correctly uploaded

# <u>Upload Interface</u>







### Content

- ·Save excel file as .csv file
- Export access table as .csv file
- Upload data file to database
- •Trouble shooting solving error messages.



## Website in Google Chrome