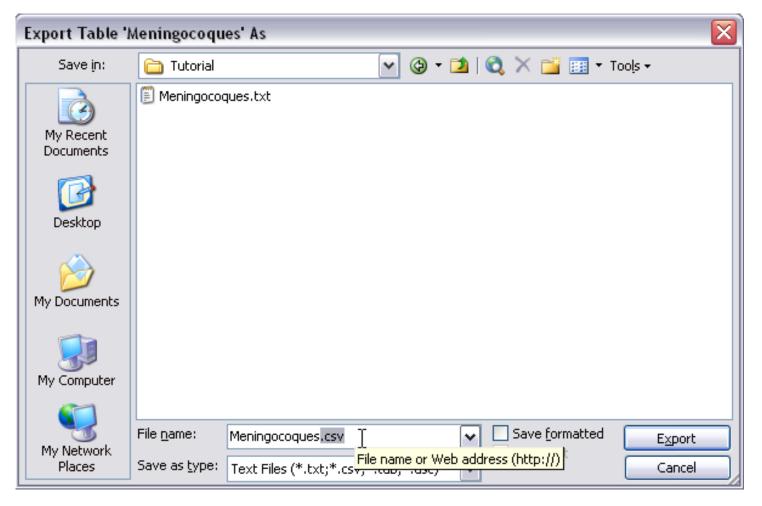

Right click on .access table → select 'Export'

In 'Export Table xxx As' tabblad → select in 'Save as type : 'Text Files (\*txt;\*.csv;\*.tab;\*asc)' →

Change in 'File name' .txt to .csv → Export

In 'Export Text Wizard' tick 'Delimited – Characters such as...'