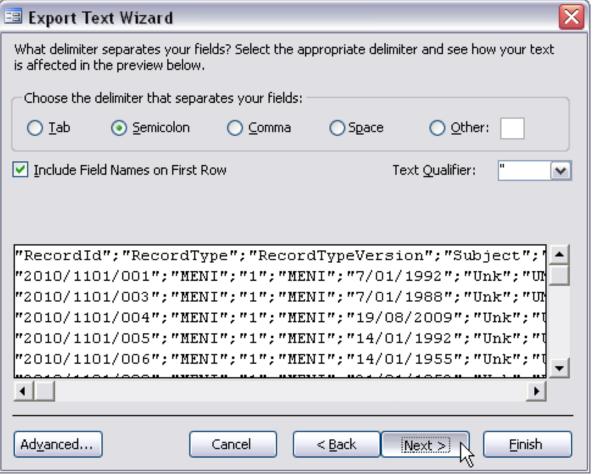

→ Next

In 'Export Text Wizard' tick 'Semicolon' → tick 'Include Field Names on First Row' → Type " in 'Text Qualifier' → Next

In 'Export Text Wizard' → Finish

In 'Export Text Wizard' → OK