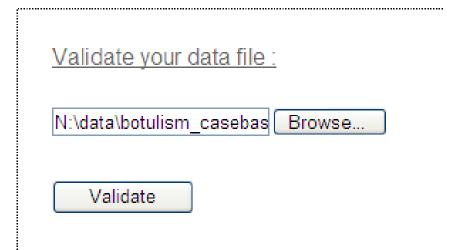

#### In dictionary: discription of all fields, formats, range and possible coded values

Login > Dictionary

■ Login

Verification

Dictionary

In 'Verification' → Browse to your .csv file to upload

Login > Verification

#### Select file

In 'Choose File to Upload' → select the '.csv file' → Open

→ Validate

Login > Verification

→ Submit file if comment:

Or....

Login > Verification

| Validate your data file :                        |                                                                                                                                      |
|--------------------------------------------------|--------------------------------------------------------------------------------------------------------------------------------------|
| Browse                                           | File properties  File name: N:\data\botulism_casebased_2010_2011V2.ca  File size: 1614 kb  Type of content: application/vnd.ms-excel |
| Validate                                         |                                                                                                                                      |
| Submit file                                      |                                                                                                                                      |
| Validation successful! You can submit your file. |                                                                                                                                      |