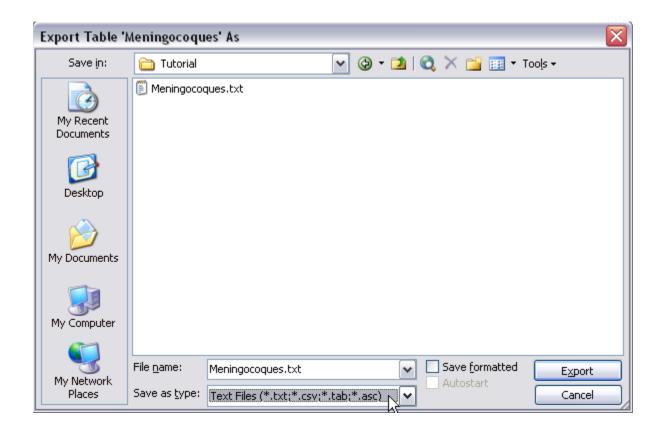

Right click on .access table → select 'Export'

In 'Export Table xxx As' tabblad → select in 'Save as type : 'Text Files (\*txt;\*.csv;\*.tab;\*asc)' →

Change in 'File name' .txt to .csv → Export

In 'Export Text Wizard' tick 'Delimited – Characters such as...'