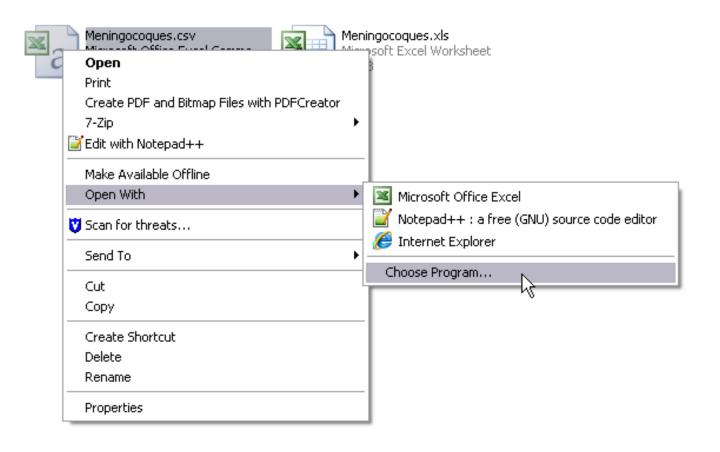

#### To check the .csv file

Right click on .csv file → select 'Open With' → 'Choose Program'