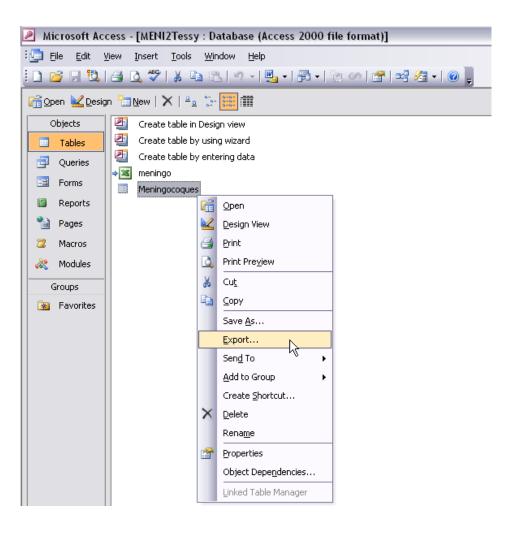

Right click on .access table → select 'Export'

In 'Export Table xxx As' tabblad → select in 'Save as type : 'Text Files (\*txt;\*.csv;\*.tab;\*asc)' →

Change in 'File name' .txt to .csv → Export

In 'Export Text Wizard' tick 'Delimited – Characters such as...'