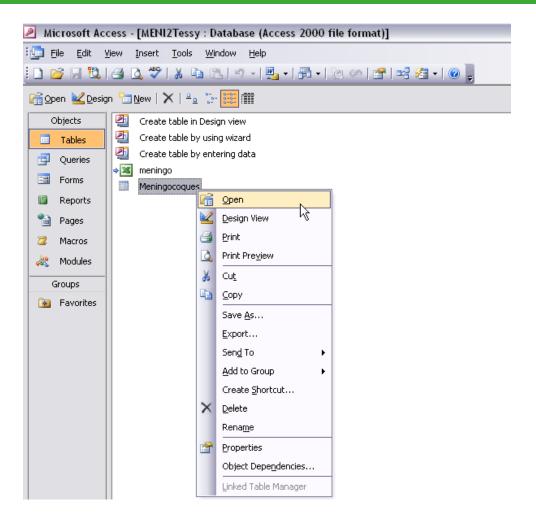

## Starting from access database

Right click on .xls file → select 'Open'

## View of access table

| Microsoft Access - [Meningocoques : Table]               |            |               |         |             |                |                 |                |             |            |
|----------------------------------------------------------|------------|---------------|---------|-------------|----------------|-----------------|----------------|-------------|------------|
| : File Edit View Insert Format Records Tools Window Help |            |               |         |             |                |                 |                |             |            |
|                                                          |            |               |         |             |                |                 |                |             |            |
| RecordId                                                 | RecordType | RecordTypeVer | Subject | DateOfBirth | ClinicalSympto | ClinicalPresent | DateOfDiagnosi | DateOfOnset | LinkWithCa |
| 2010/1101/001                                            | MENI       | 1             | MENI    | 7/01/1992   | Unk            | UNK             | 6/01/2010      |             | Unk        |
| 2010/1101/003                                            | MENI ]     | 1             | MENI    | 7/01/1988   | Unk            | UNK             | 7/01/2010      |             | Unk        |
| 2010/1101/004                                            | MENI       | 1             | MENI    | 19/08/2009  | Unk            | UNK             | 12/01/2010     |             | Unk        |
| 2010/1101/005                                            | MENI       | 1             | MENI    | 14/01/1992  | Unk            | UNK             | 13/01/2010     |             | Unk        |
| 2010/1101/006                                            | MENI       | 1             | MENI    | 14/01/1955  | Unk            | UNK             | 14/01/2010     |             | Unk        |
| 2010/1101/008                                            | MENI       | 1             | MENI    | 21/01/1952  | Unk            | UNK             | 20/01/2010     |             | Unk        |
| 2010/1101/010                                            | MENI       | 1             | MENI    | 22/01/1995  | Unk            | UNK             | 22/01/2010     |             | Unk        |
| 2010/1101/011                                            | MENI       | 1             | MENI    | 2/09/2009   | Unk            | UNK             | 26/01/2010     |             | Unk        |
| 2010/1101/012                                            | MENI       | 1             | MENI    | 3/09/2009   | Unk            | UNK             | 27/01/2010     |             | Unk        |
| 2010/1101/013                                            | MENI       | 1             | MENI    | 2/02/1998   | Unk            | UNK             | 2/02/2010      |             | Unk        |
| 2010/1101/015                                            | MENI       | 1             | MENI    | 9/02/1993   | Unk            | UNK             | 9/02/2010      |             | Unk        |
| 2010/1101/017                                            | MENI       | 1             | MENI    | 16/02/1994  | Unk            | UNK             | 16/02/2010     |             | Unk        |
| 2010/1101/018                                            | MENI       | 1             | MENI    | 17/02/1999  | Unk            | UNK             | 17/02/2010     |             | Unk        |
| 2010/1101/019                                            | MENI       | 1             | MENI    | 25/03/2009  | Unk            | UNK             | 17/02/2010     |             | Unk        |
| 2010/1101/020                                            | MENI       | 1             | MENI    | 17/02/2006  | Unk            | UNK             | 17/02/2010     |             | Unk        |
| 2010/1101/021                                            | MENI       | 1             | MENI    | 11/01/2010  | Unk            | UNK             | 17/02/2010     |             | Unk        |