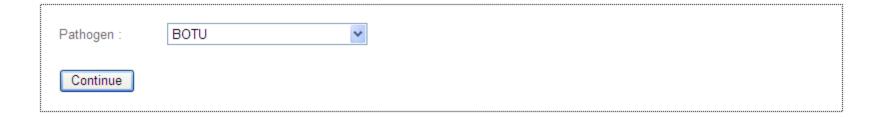

clude Field Names on First Row' → Type " in 'Text Qualifier' → Next







In 'Export Text Wizard' → Finish







In 'Export Text Wizard' → OK





### Content

- ·Save excel file as .csv file
- Export access table as .csv file
- Upload data file to database
- •Trouble shooting solving error messages.



# To upload data to database

Open Internet explorer → select website....

https://nrc.sciensano.be/



## Login with individual password

enter your login and password → Continue
In case of a problem try IPHWEB\login (for non IPH users)

D\_IPH\login (for IPH users)

| Center:   | labb11000 | <b>Y</b> |
|-----------|-----------|----------|
| Password: |           |          |
|           | Continue  |          |



## Select file

Select pathogen → Continue

# Upload Interface

Logout?









#### In dictionary: discription of all fields, formats, range and possible coded values

Login > Dictionary

■ Login

Verification

Dictionary







In 'Verification' → Browse to your .csv file to upload



Login > Verification



#### Select file

In 'Choose File to Upload' → select the '.csv file' → Open





→ Validate



Login > Verification





→ Submit file if comment:

Or....



Login > Verification

| Validate your data file :                        |                                                                                                                                      |
|--------------------------------------------------|--------------------------------------------------------------------------------------------------------------------------------------|
| B