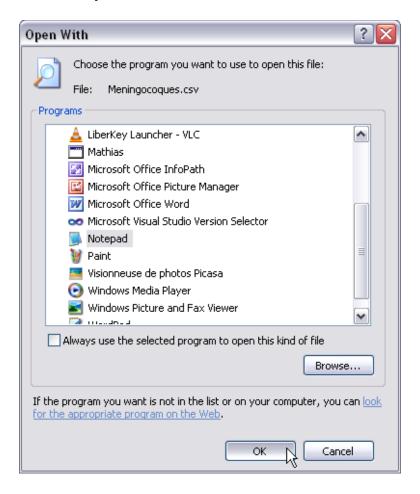

# TUTORIAL UPLOAD DATA

01/03/2023

### Content

- Save excel file as .csv file
- Export access table as .csv file
- Upload data file to database
- •Trouble shooting solving error messages.



# Starting from .xls file





## Open .xls file

Right click on .xls file → select 'Open'







#### View of Excel file





#### To save Excel file as .csv file

select 'File' → 'Save As'







## CSV (Comma delimited) (\*.csv)

In 'Save As' dialog box → select in 'Save as type': 'CSV (Comma delimited) (\*.csv) → Save







#### To check the .csv file

Right click on .csv file → select 'Open With' → 'Choose Program'





#### To check the .csv file

In 'Open With' dialog box → select 'Notepad' → OK







#### View of .csv file



File Edit Format View Help

RecordId; RecordType; RecordTypeVersion; Subject; DateOfBirth; ClinicalSymptoms; ClinicalPresentation; DateOfDiagnosis; DateOfOr Test001; MENI; 1; MENI; 9/06/1975; N; SEPTI; 2/12/2010; 3/12/2010; N; M; Unk; CONF; lala1; lala2; lala3; lala4; A; 1620; AD; F4-32; ST-5; 19-5; Test002; MENI; 1; MENI; 9/06/1974; N; SEPTI; 2/12/2010; 3/12/2010; N; M; Unk; CONF; lala1; lala2; lala3; lala4; A; 1620; AD; F4-32; ST-5; 19-5; 19-5; 19-6; AD; F4-32; ST-5; 19-6; AD; F4-32; AD; F4-32; ST-5; 19-6; AD; F4-32; AD; F4-32

T





## To open .csv file in Excel

Right click on .csv file → select 'Open With' → 'Microsoft Office Excel'





### Content

- ·Save excel file as .csv file
- •Export access table as .csv file
- Upload data file to database
- •T