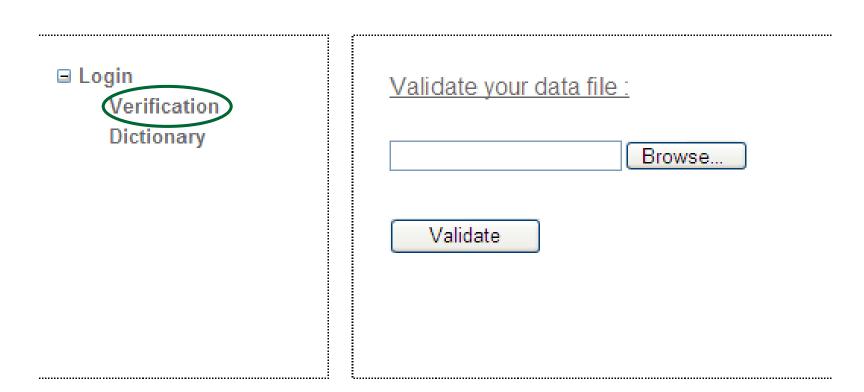

#### In dictionary: discription of all fields, formats, range and possible coded values

Login > Dictionary

■ Login

Verification

Dictionary

In 'Verification' → Browse to your .csv file to upload

Login > Verification

#### Select file

In 'Choose File to Upload' → select the '.csv file' → Open

→ Validate

Login > Verification

→ Submit file if comment:

Or....

Login > Verification

| Validate your data file :                        |                                                                                                                                      |
|--------------------------------------------------|--------------------------------------------------------------------------------------------------------------------------------------|
| Browse                                           | File properties  File name: N:\data\botulism_casebased_2010_2011V2.ca  File size: 1614 kb  Type of content: application/vnd.ms-excel |
| Validate                                         |                                                                                                                                      |
| Submit file                                      |                                                                                                                                      |
| Validation successful! You can submit your file. |                                                                                                                                      |