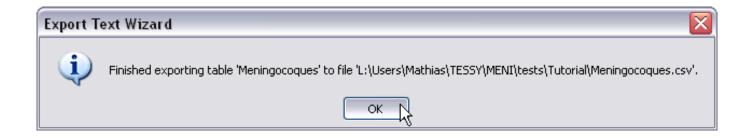

→ Next

In 'Export Text Wizard' tick 'Semicolon' → tick 'Include Field Names on First Row' → Type " in 'Text Qualifier' → Next

In 'Export Text Wizard' → Finish

In 'Export Text Wizard' → OK