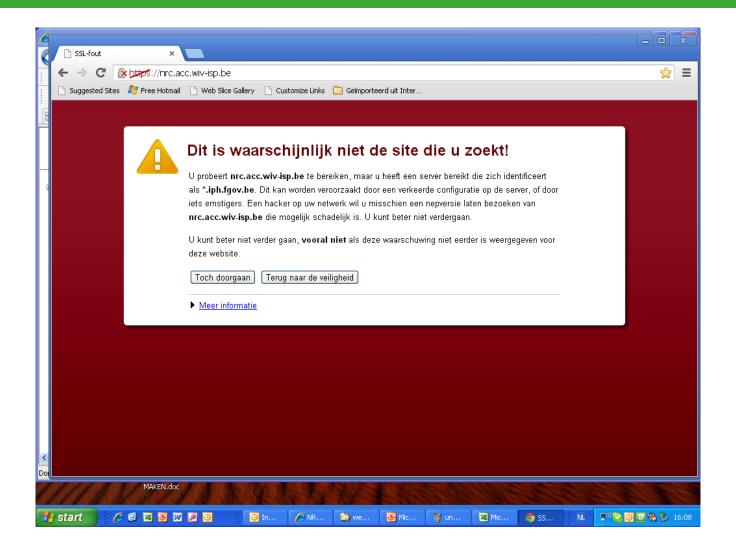

|
| Validation successful! You can submit your file. |                                                                                                                                      |

Validation successful! You can submit your file.



#### if comment

#### Results after verification 358 Error(s), 1344 Warning(s):

→ modify excel file according to error messages to solve the errors

Login > Verification

■ Login Verification Dictionary





## File correctly uploaded

# <u>Upload Interface</u>







### Content

- ·Save excel file as .csv file
- Export access table as .csv file
- Upload data file to database
- •Trouble shooting solving error messages.



## Website in Google Chrome