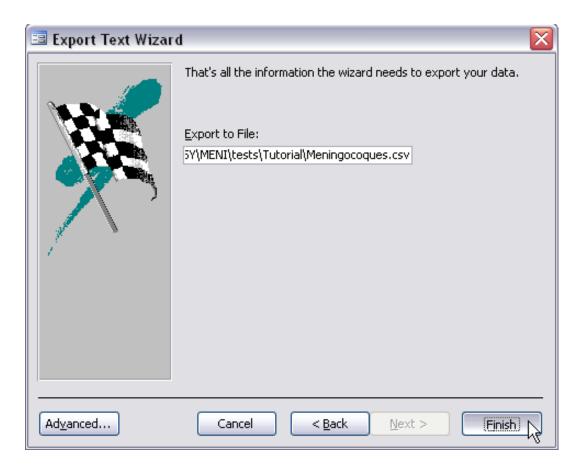

→ Next

In 'Export Text Wizard' tick 'Semicolon' → tick 'Include Field Names on First Row' → Type " in 'Text Qualifier' → Next

In 'Export Text Wizard' → Finish

In 'Export Text Wizard' → OK