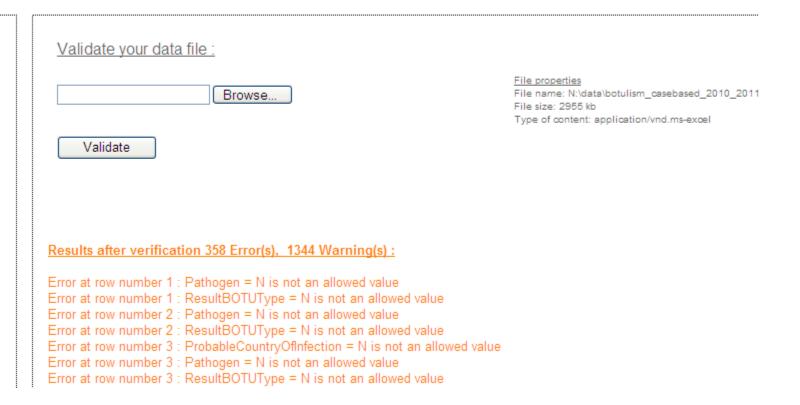

#### Results after verification 358 Error(s), 1344 Warning(s):

→ modify excel file according to error messages to solve the errors

Login > Verification

■ Login Verification Dictionary