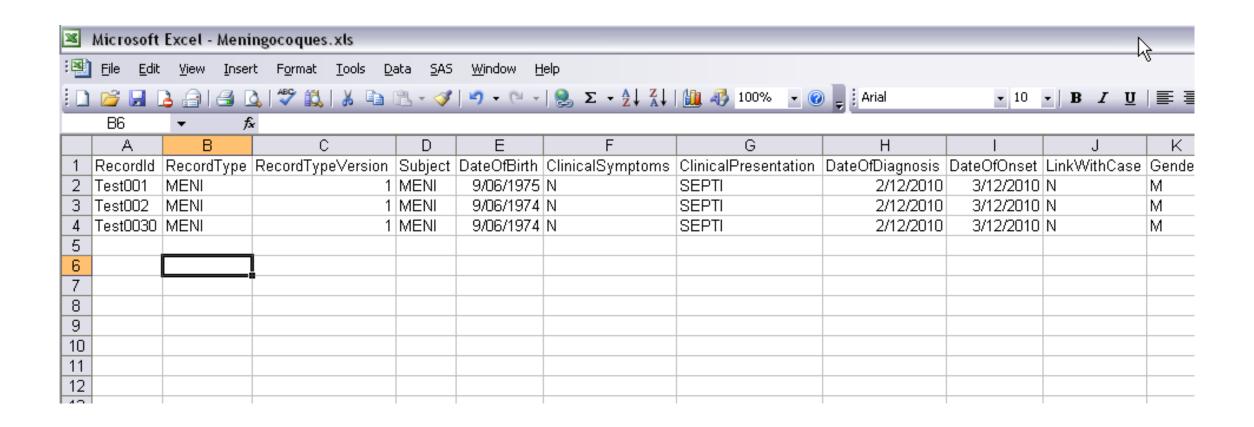

# TUTORIAL UPLOAD DATA

01/03/2023

### Content

- Save excel file as .csv file
- Export access table as .csv file
- Upload data file to database
- •Trouble shooting solving error messages.



# Starting from .xls file





## Open .xls file

Right click on .xls file → select 'Open'







#### View of Excel file





#### To save Excel file as .csv file

select 'File' → 'Save As'







## CSV (Comma delimited) (\*.csv)

In 'Save As' dialog box → select in 'Save as type': 'CSV (Comma delimited) (\*.csv) → Save







#### To check the .csv file

Right click on .csv file → select 'Open With' → 'Choose Program'





#### To check the .csv file

In 'Open With' dialog box → select 'Notepad' → OK







#### View of .csv file



File Edit Format View Help

RecordId; RecordType; RecordTypeVersion; Subject; DateOfBirth; ClinicalSymptoms; ClinicalPresentation; DateOfDiagnosis; DateOfOr Test001; MENI; 1; MENI; 9/06/1975; N; SEPTI; 2/12/2010; 3/12/2010; N; M; Unk; CONF; lala1; lala2; lala3; lala4; A; 1620; AD; F4-32; ST-5; 19-5; Test002; MENI; 1; MENI; 9/06/1974; N; SEPTI; 2/12/2010; 3/12/2010; N; M; Unk; CO