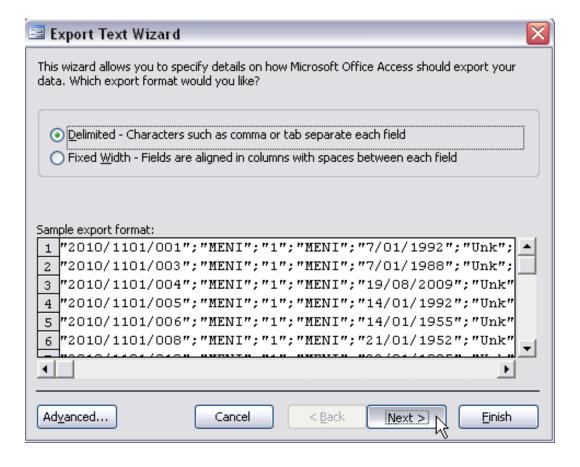

Right click on .access table → select 'Export'

In 'Export Table xxx As' tabblad → select in 'Save as type : 'Text Files (\*txt;\*.csv;\*.tab;\*asc)' →

Change in 'File name' .txt to .csv → Export

In 'Export Text Wizard' tick 'Delimited – Characters such as...'