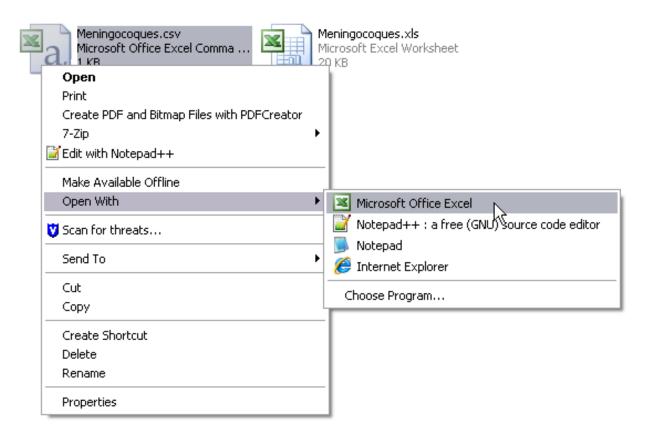

## To open .csv file in Excel

Right click on .csv file → select 'Open With' → 'Microsoft Office Excel'