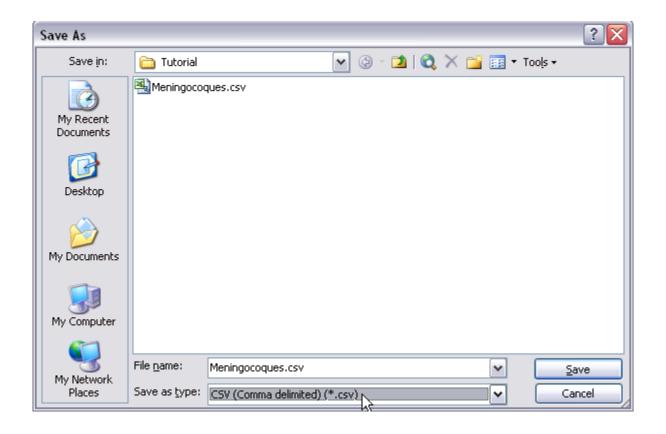

#### To save Excel file as .csv file

select 'File' → 'Save As'

## CSV (Comma delimited) (\*.csv)

In 'Save As' dialog box → select in 'Save as type': 'CSV (Comma delimited) (\*.csv) → Save