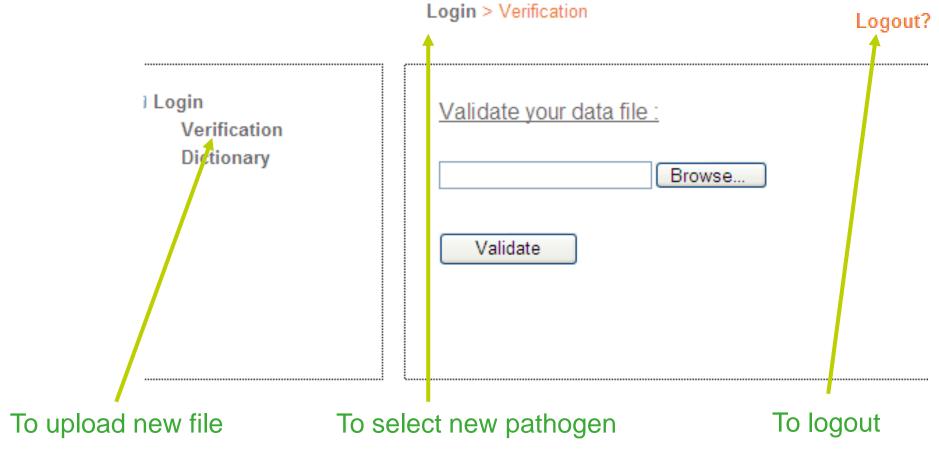

# Upload Interface

Logout?

#### In dictionary: discription of all fields, formats, range and possible coded values

Login > Dictionary

■ Login

Verification

Dictionary

In 'Verification' → Browse to your .csv file to upload

Login > Verification